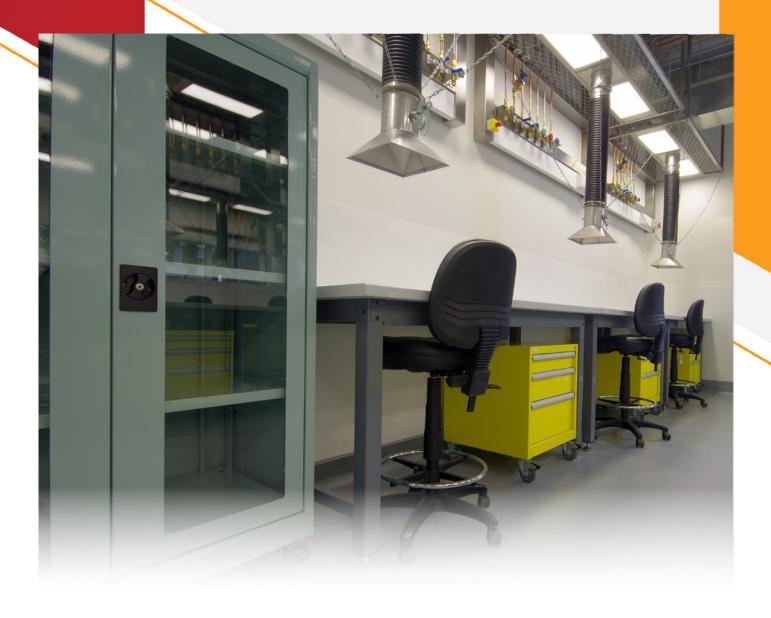

Fixed and mobile benches were specified, custom finishes were requested and laboratory seating was to complete the solution.

> Melbourne Office 11 Dalmore Drive, Scoresby VIC 3179

## Solution

Bowen Storage designed and installed a custom laboratory solution, including workbenches, full-height glass front mobile cupboards, and drafting seating.

Manufactured in Australia, Boscotek heavyduty workbenches are modular workbenches that were tailored to meet the architect's design specifications.

Workbenches were supplied as both stationary and mobile versions with antistatic laminate worktops to meet safety requirements.

Bowen Storage worked in partnership with the project architect and Agilent Technologies to deliver highly functional and premium quality fitout research lab equipment.