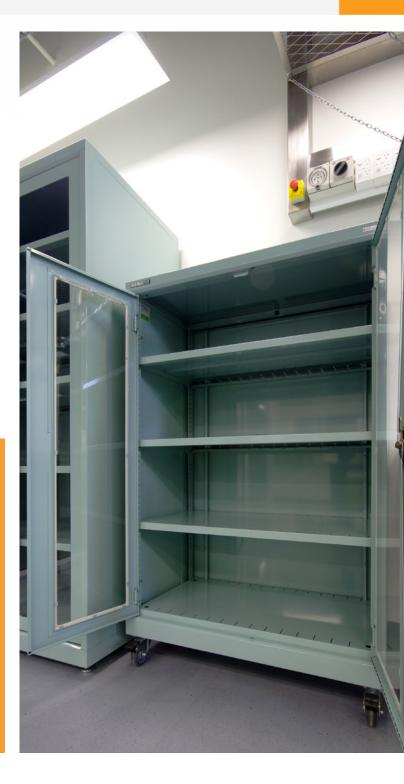

## Solution

Bowen Storage designed and installed a custom laboratory solution, including workbenches, full-height glass front mobile cupboards, and drafting seating.

Manufactured in Australia, Boscotek heavyduty workbenches are modular workbenches that were tailored to meet the architect's design specifications.