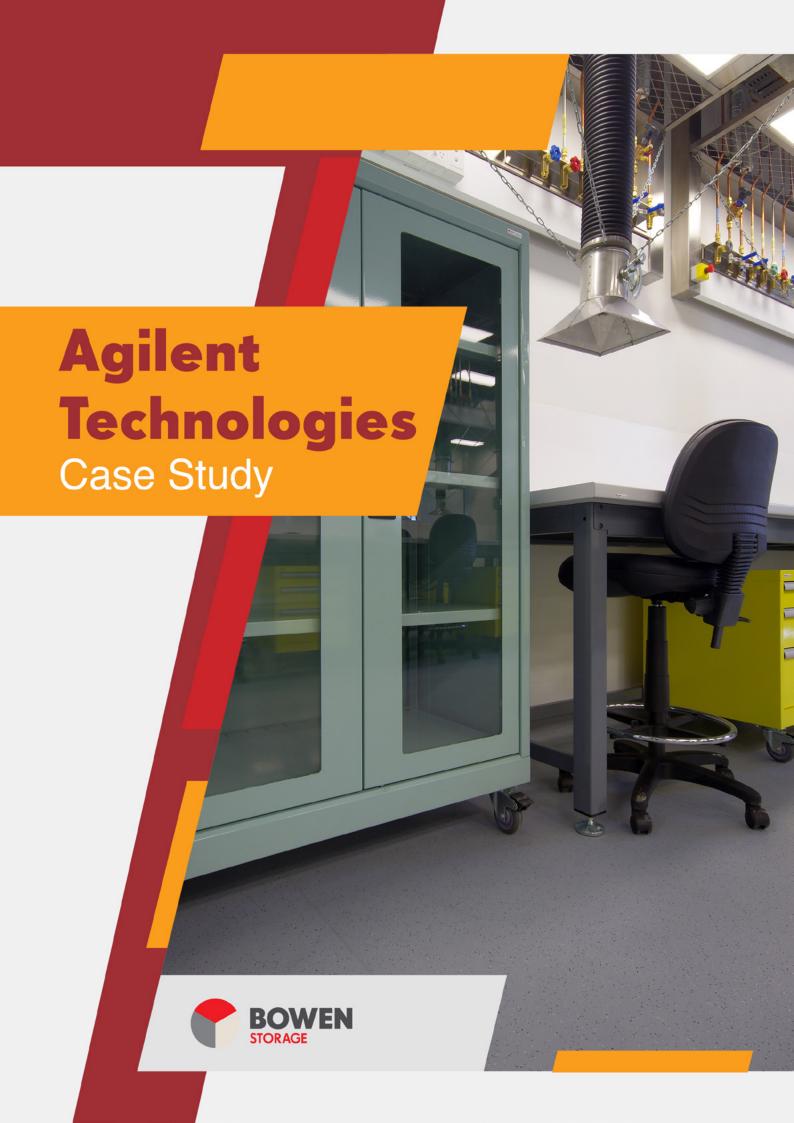

## Solution

Bowen Storage designed and installed a custom laboratory solution, including workbenches, full-height glass front mobile cupboards, and drafting seating.

Manufactured in Australia, Boscotek heavyduty workbenches are modular workbenches that were tailored to meet the architect's design specifications.

Workbenches were supplied as both stationary and mobile versions with antistatic laminate worktops to meet safety requirements.

Bowen Storage worked in partnership with the project architect and Agilent Technologies to deliver highly functional and premium quality fitout research lab equipment.