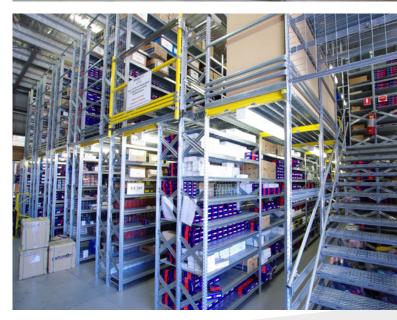

The available warehouse area was reconfigured and a customised two-tier high-rise storage system installed.

The layout of the storage system was carefully designed to maximise capacity, taking into consideration staff amenities, emergency egress, and final order fulfillment processes.

Bowen Storage designed and installed the entire storage system, including staircase, safety loading gate, lighting, hand railing, and mesh safety backing.