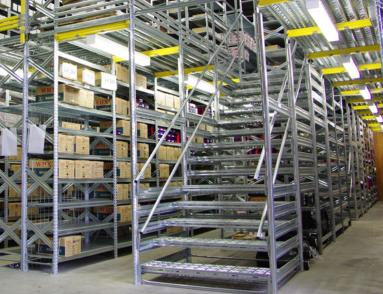

The available warehouse area was reconfigured and a customised two-tier high-rise storage system installed.

The layout of the storage system was carefully designed to maximise capacity, taking into consideration staff amenities, emergency egress, and final order fulfillment processes.

Bowen Storage designed and installed the entire storage system, including staircase, safety loading gate, lighting, hand railing, and mesh safety backing.