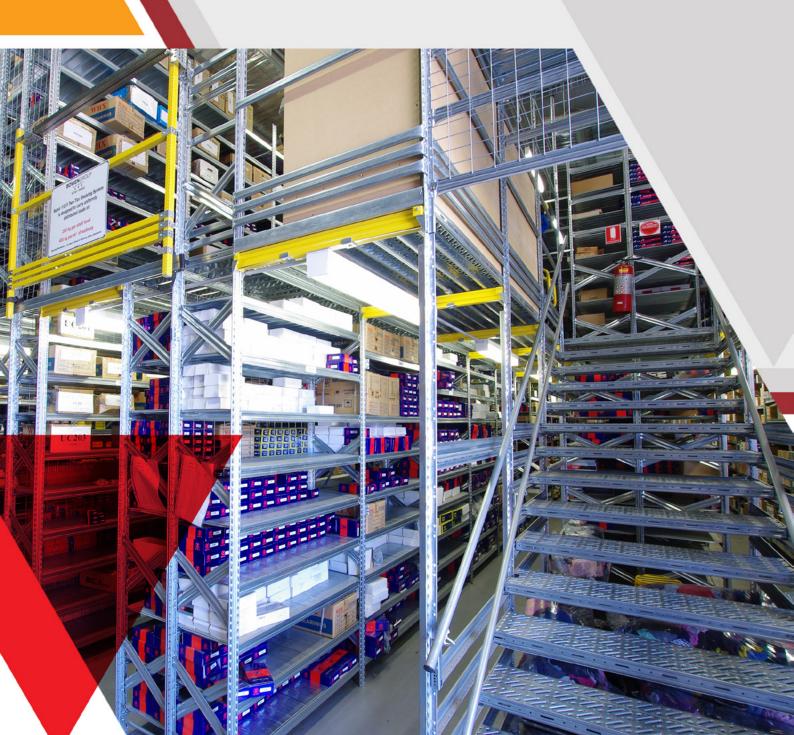

The available warehouse area was reconfigured and a customised two-tier high-rise storage system installed.

The layout of the storage system was carefully designed to maximise capacity, taking into consideration staff amenities, emergency egress, and final order fulfillment processes.

Bowen Storage designed and installed the entire storage system, including staircase, safety loading gate, lighting, hand railing, and mesh safety backing.