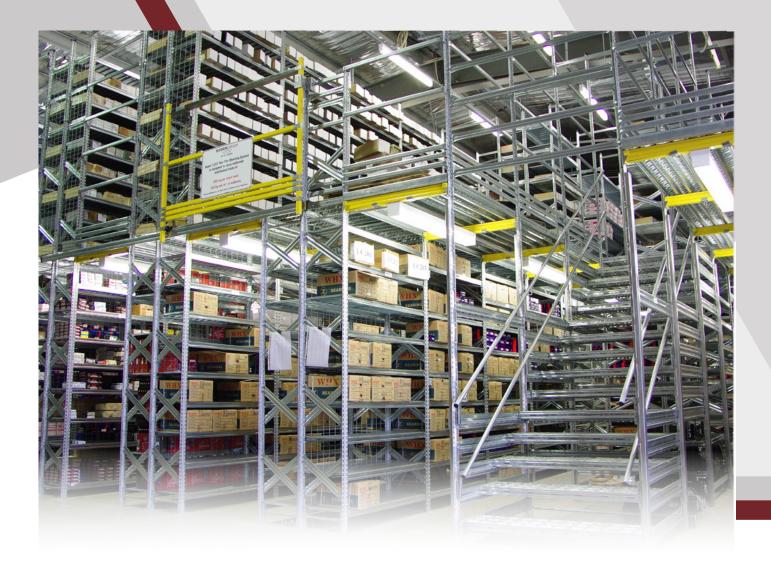

The available warehouse area was reconfigured and a customised two-tier high-rise storage system installed.

The layout of the storage system was carefully designed to maximise capacity, taking into consideration staff amenities, emergency egress, and final order fulfillment processes.

Bowen Storage designed and installed the entire storage system, including staircase, safety loading gate, lighting, hand railing, and mesh safety backing.