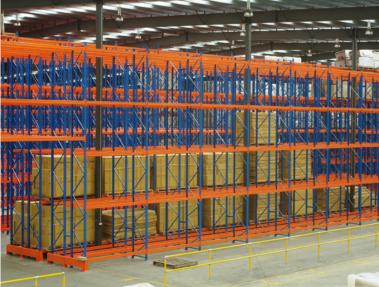

Double deep racking provided over 9700 pallet spaces to maximise storage capacity and density, whilst allowing access to all pallets easily and efficiently.

In order to separate pedestrian and forklift traffic, heavy-duty industrial post handrail was installed to improve warehouse safety. Rack protection guards were installed to prevent accidental damage from forklifts.