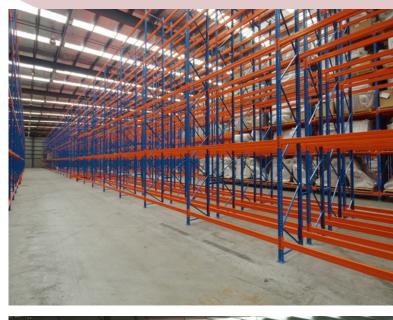

Double deep racking provided over 9700 pallet spaces to maximise storage capacity and density, whilst allowing access to all pallets easily and efficiently.

In order to separate pedestrian and forklift traffic, heavy-duty industrial post handrail was installed to improve warehouse safety. Rack protection guards were installed to prevent accidental damage from forklifts.