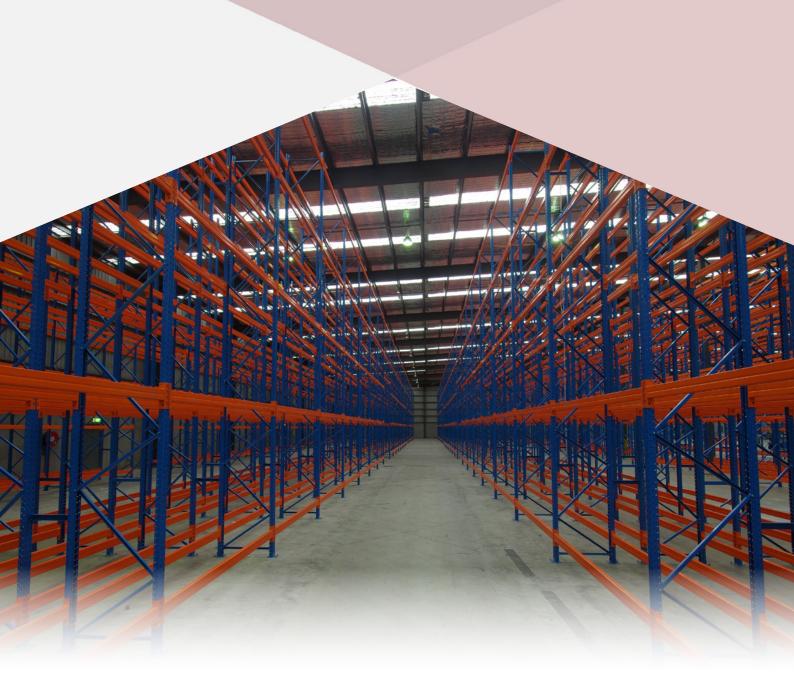

## Solution

After an extensive site review, Bowen Storage designed and installed a pallet storage system to improve warehouse capacity, efficiency, safety, and productivity.

Modular and flexible in design, the structural components are rigorously tested to ensure a safe load capacity for goods of all sizes and weights.

Double deep racking provided over 9700 pallet spaces to maximise storage capacity and density, whilst allowing access to all pallets easily and efficiently.

In order to separate pedestrian and forklift traffic, heavy-duty industrial post handrail was installed to improve warehouse safety. Rack protection guards were installed to prevent accidental damage from forklifts.