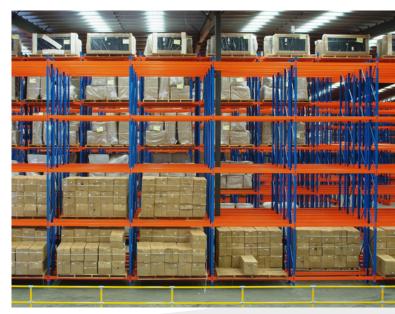

## Solution

After an extensive site review, Bowen Storage designed and installed a pallet storage system to improve warehouse capacity, efficiency, safety, and productivity.

Modular and flexible in design, the structural components are rigorously tested to ensure a safe load capacity for goods of all sizes and weights.

Double deep racking provided over 9700 pallet spaces to maximise storage capacity and density, whilst allowing access to all pallets easily and efficiently.

In order to separate pedestrian and forklift traffic, heavy-duty industrial post handrail was installed to improve warehouse safety. Rack protection guards were installed to prevent accidental damage from forklifts.