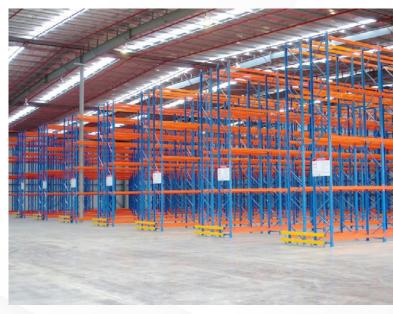

We supplied and installed a Stow pallet storage system that is modular and flexible in design. Stow's structural components are rigorously tested to ensure a safe load capacity for goods of all sizes and weights.

Back-to-back selective racking provided over 1980 pallet spaces to maximise storage capacity and density, whilst allowing access to all pallets easily and efficiently.

Rack protection guards were installed to prevent accidental damage from forklifts.