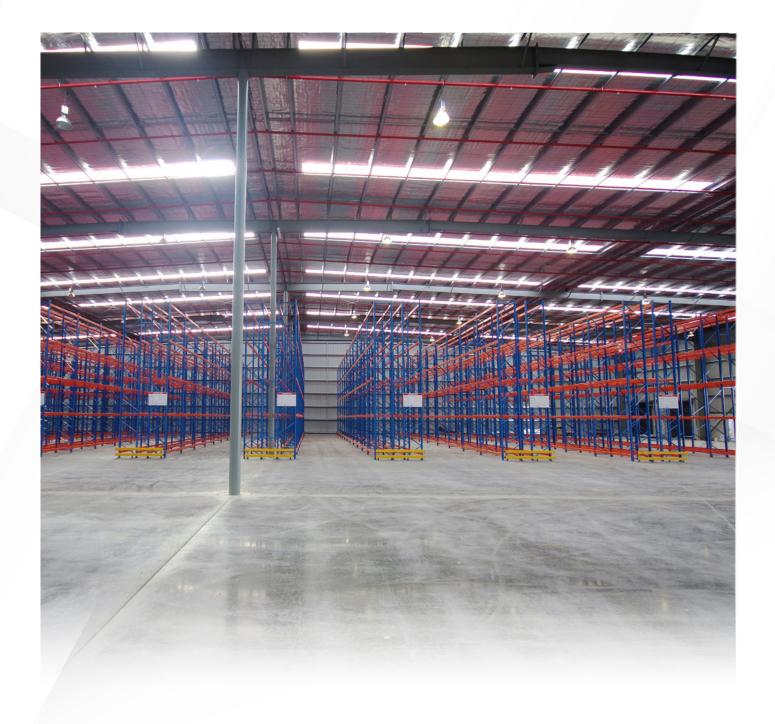

We supplied and installed a Stow pallet storage system that is modular and flexible in design. Stow's structural components are rigorously tested to ensure a safe load capacity for goods of all sizes and weights.

Back-to-back selective racking provided over 1980 pallet spaces to maximise storage capacity and density, whilst allowing access to all pallets easily and efficiently.

Rack protection guards were installed to prevent accidental damage from forklifts.