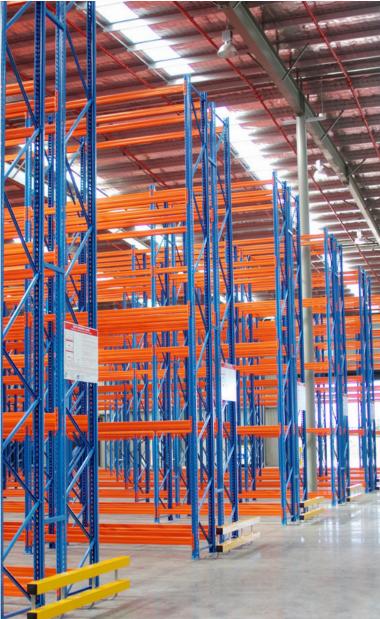

We supplied and installed a Stow pallet storage system that is modular and flexible in design. Stow's structural components are rigorously tested to ensure a safe load capacity for goods of all sizes and weights.

Back-to-back selective racking provided over 1980 pallet spaces to maximise storage capacity and density, whilst allowing access to all pallets easily and efficiently.

Rack protection guards were installed to prevent accidental damage from forklifts.