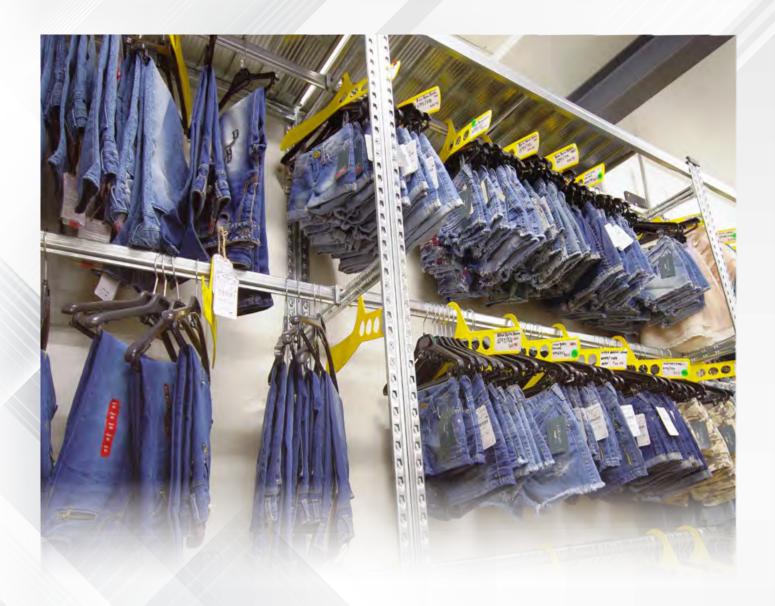

The brief was to effectively combine flat pack and hanging garment storage. Zara required freestanding garment shelving where walls were not load-bearing. A solution was also required to easily and safely access the products stored on upper levels.

The Sigma shelving was proven to be the perfect choice for garment rails, adjustability, and free-standing versatility.

An innovative storage solution, the system enabled flexible flat pack and hanging storage, allowing Zara to effectively store their evolving stock lines.