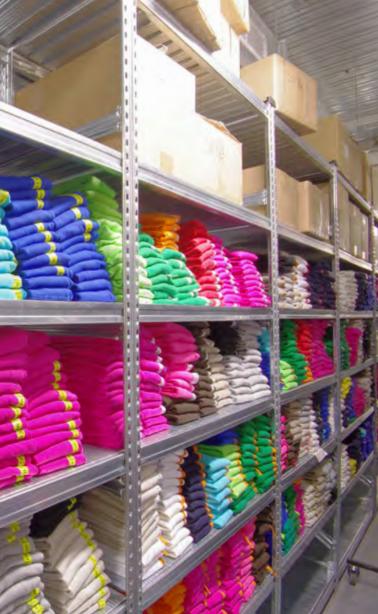

The Sigma shelving was proven to be the perfect choice for garment rails, adjustability, and free-standing versatility.

An innovative storage solution, the system enabled flexible flat pack and hanging storage, allowing Zara to effectively store their evolving stock lines.

## **Results**

With a highly functional and innovative retail shelving solution now in place, Zara's stockroom inventory is now maximised, enabling greater storage capacity and density.

The solution resulted in more efficient onsite storage enabling staff to easily find and access stock. Rapid replenishment has seen improvements in customer satisfaction, experience, and sales.