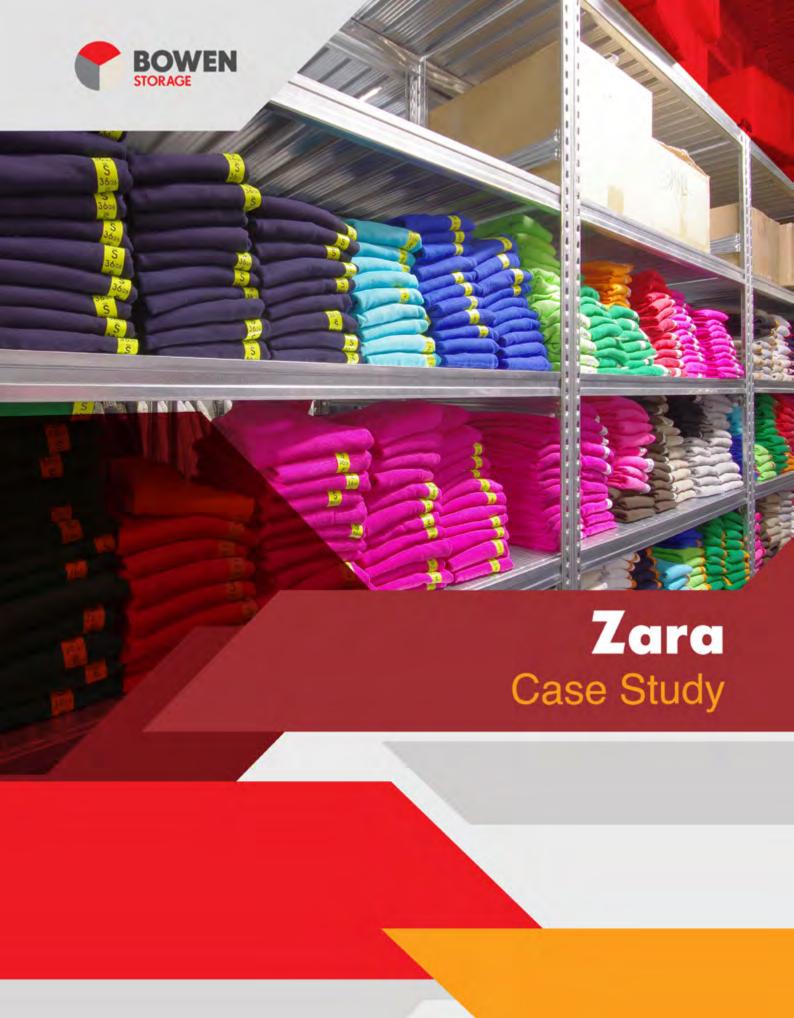

The brief was to effectively combine flat pack and hanging garment storage. Zara required freestanding garment shelving where walls were not load-bearing. A solution was also required to easily and safely access the products stored on upper levels.

The Sigma shelving was proven to be the perfect choice for garment rails, adjustability, and free-standing versatility.

An innovative storage solution, the system enabled flexible flat pack and hanging storage, allowing Zara to effectively store their evolving stock lines.