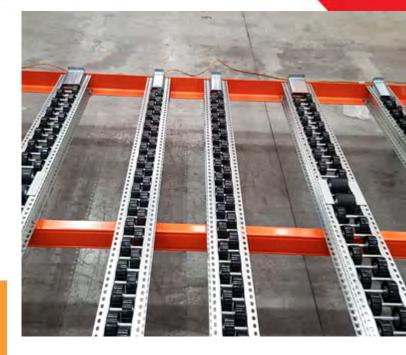

To demonstrate the benefits of Pallet Live racking, we organised for site visits to some of our existing clients, allowing Aluminium Industries to see the system in action.

The new Pallet Live system allows pallets to flow from loading site to retrieval, minimising aisle space and maximising storage.